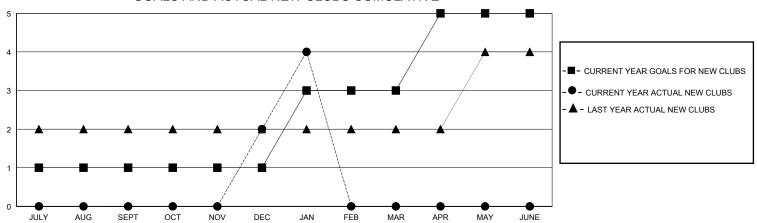

| 0           | 2             | JULY/AUG/SEPT         | 20                    | 187                     | 139                                                |  |
| OCT/NOV/DEC   | 0             | 2           | 0             | OCT/NOV/DEC           | 30                    | 108                     | 148                                                |  |
| JAN/FEB/MAR   | 2             | 2           | 1             | JAN/FEB/MAR           | 50                    | 53                      | 21                                                 |  |
| APR/MAY/JUNE  | 2             | 0           | 0             | APR/MAY/JUNE          | 50                    | 0                       | 0                                                  |  |

## GOALS AND ACTUAL NEW CLUBS CUMULATIVE



## GOALS AND ACTUAL MEMBERS CUMULATIVE



| DROPPED CLUBS: 3  |     | 61 CLUBS OF 125 ADDED 1 OR MORE | GENDER DISTRIBUTION             |                |       |
|-------------------|-----|---------------------------------|---------------------------------|----------------|-------|
|                   |     | NEW MEMBERS                     | MALE                            | 1,706 (64.99%) |       |
|                   |     |                                 | FEMALE                          | 916 (34.90%)   |       |
| DROPPED MEMBERS   |     |                                 |                                 |                |       |
| DECEASED          | 6   | CLICK HERE FOR CUMULATIVE       | TOTAL FAMILY UNIT MEMBERS       |                | 1,393 |
| CLUB CANCELLED 11 |     | ME