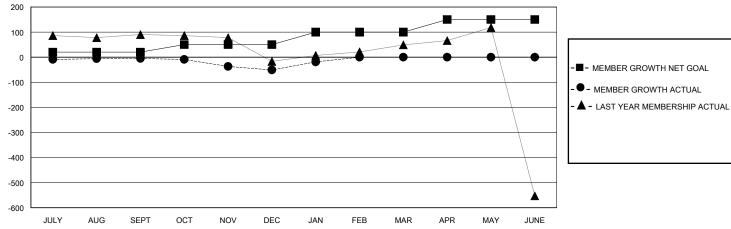

## GOALS AND ACTUAL MEMBERS CUMULATIVE

| DROPPED CLUBS: 3  |     | 61 CLUBS OF 125 ADDED 1 OR MORE | GENDER DISTRIBUTION             |                |       |
|-------------------|-----|---------------------------------|---------------------------------|----------------|-------|
|                   |     | NEW MEMBERS                     | MALE                            | 1,706 (64.99%) |       |
|                   |     |                                 | FEMALE                          | 916 (34.90%)   |       |
| DROPPED MEMBERS   |     |                                 |                                 |                |       |
| DECEASED          | 6   | CLICK HERE FOR CUMULATIVE       | TOTAL FAMILY UNIT MEMBERS       |                | 1,393 |
| CLUB CANCELLED 11 |     | MEMBERSHIP DATA                 |                                 |                | 200   |
| OTHER             | 291 |                                 | FAMILY MEMBERS PAYING HALF DUES |                | 869   |
| TOTAL             | 308 |                                 |                                 |                |       |